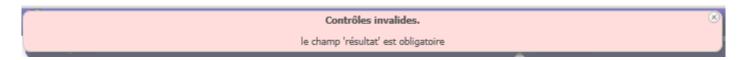

## When module was operational:

Workflow was executed correctly (Status)

Now, we cannot recorded a new risk, system said: Result is mandatory (when you record a new risk, results are not defined before to be treated). And when you indicate a result on the field, the record pass automatically Closed. It is not possible to follow the workflow with different step (Status)