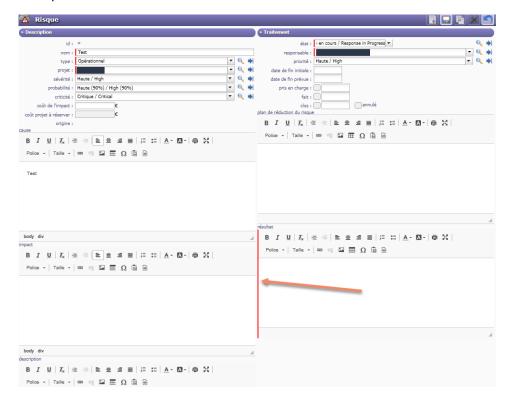

## Example:

When you indicate a value on Result Item, Risk pass to Closed

For information, this sample was realized to the same Project, Severity, Probability and priority. But comportment is different now