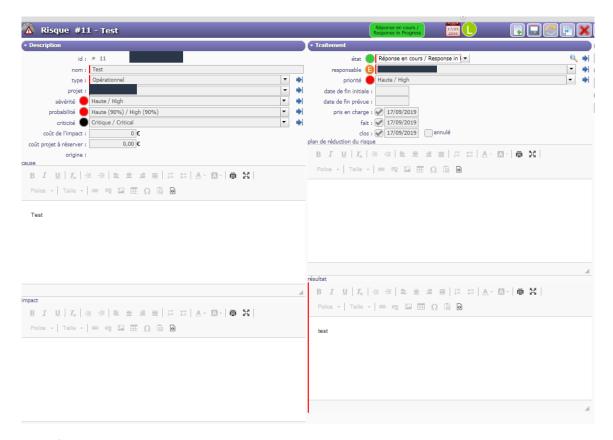

## Example:

When you indicate a value on Result Item, Risk pass to Closed

For information, this sample was realized to the same Project, Severity, Probability and priority. But comportment is different now