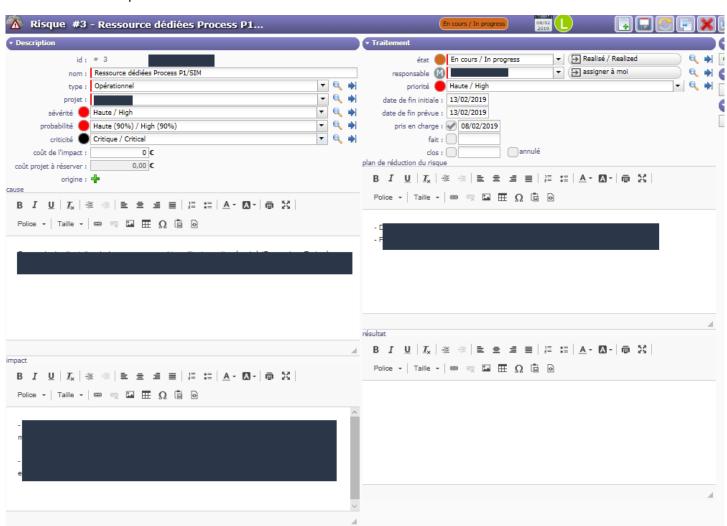

## When module was operational:

Workflow was executed correctly (Status)

Now, we cannot recorded a new risk, system said: Result is mandatory (when you record a new risk, results are not defined before to be treated). And when you indicate a result on the field, the record pass automatically Closed. It is not possible to follow the workflow with different step (Status)

## Example:

When you indicate a value on Result Item, Risk pass to Closed

For information, this sample was realized to the same Project, Severity, Probability and priority. But comportment is different now