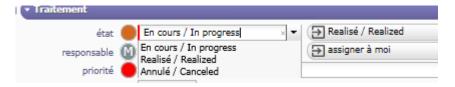

## When module was operational:

Workflow was executed correctly (Status)

Now, we cannot recorded a new risk, system said: Result is mandatory (when you record a new risk, results are not defined before to be treated). And when you indicate a result on the field, the record pass automatically Closed. It is not possible to follow the workflow with different step (Status)