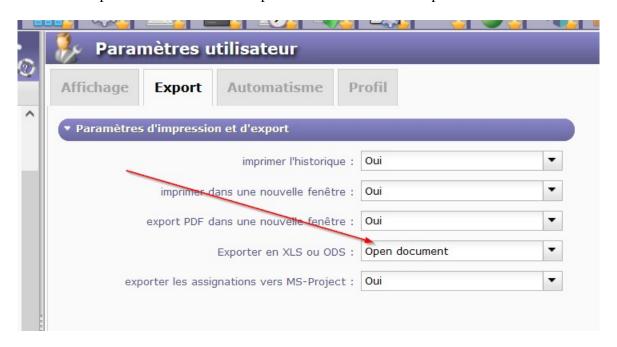

In the 'global parameters' screen the export format is set to Open document

in the 'users parameters' screen the export format is also set to Open document

I ask for the export of a report

Ouverture de Détail des charges par activité - annuel\_20221005\_161101.... X