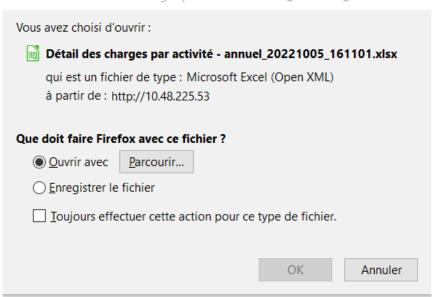

In the 'global parameters' screen the export format is set to Open document

in the 'users parameters' screen the export format is also set to Open document

I ask for the export of a report

Ouverture de Détail des charges par activité - annuel\_20221005\_161101.... X

The format is Xlsx even if the export parameters are set to open document I choose to open in Libre office calc (I do no have Microsoft Office)

i get some garbage caracters, specially in the cells where I am supposed to have numbers