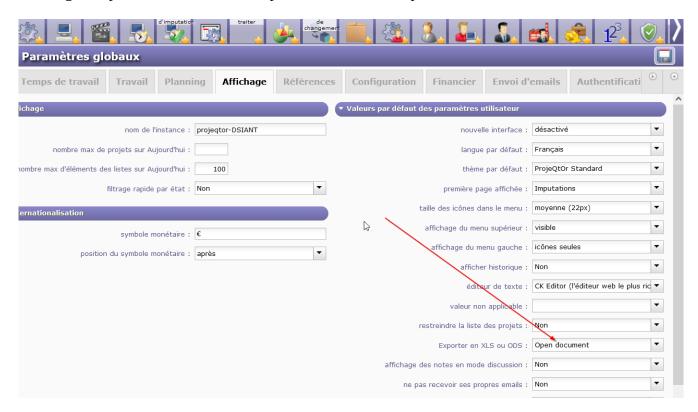

In the 'global parameters' screen the export format is set to Open document

in the 'users parameters' screen the export format is also set to Open document

I ask for the export of a report

Ouverture de Détail des charges par activité - annuel\_20221005\_161101.... X